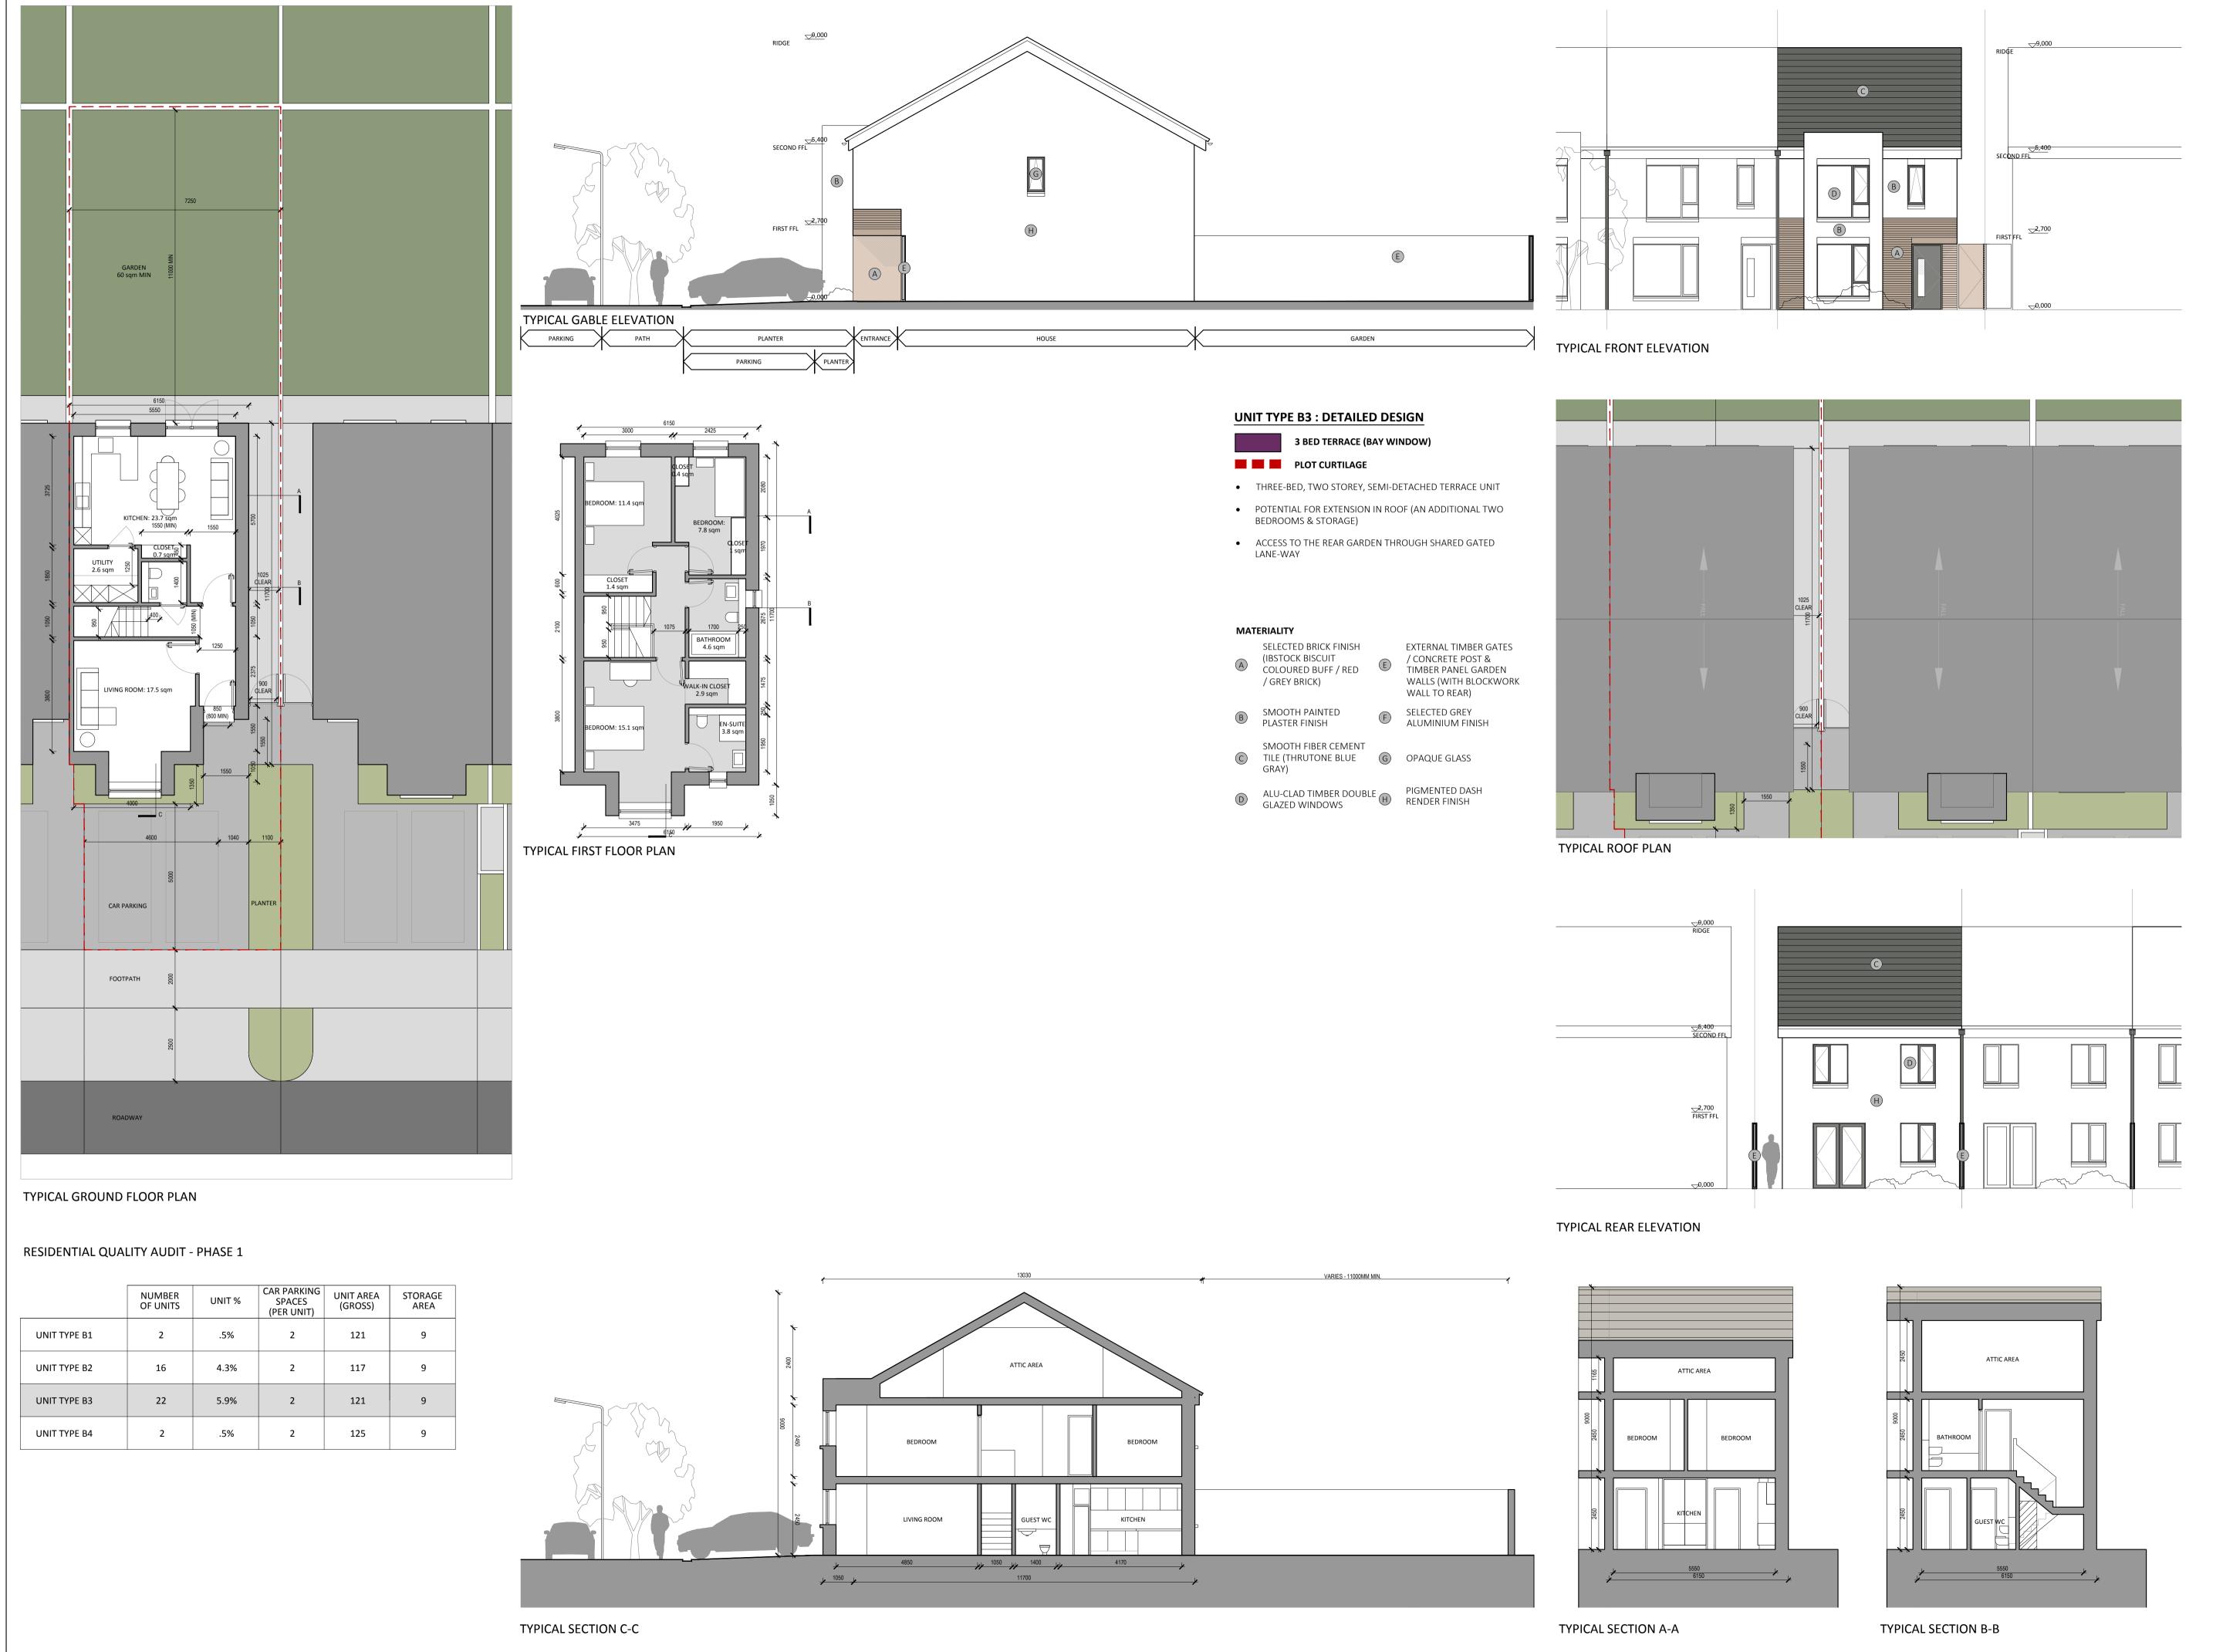

Notes

NOTE: REFER TO SITE

LAYOUT PLAN FOR LOCATIONS OF UNIT TYPES

BALLYMOUNT PROPERTIES LTD.

PLANNING

PROJECT RESIDENTIAL AND NEIGHBOURHOOD CENTRE DEVELOPMENT (PHASE 1)

PROJECT FORMER MAGEE BARRACKS SITE KILDARE TOWN

DWG TITLE UNIT TYPE B3 (3B) :
DETAILED DESIGN (BAY WINDOW)

DETAILED DESIGN (B

mberland Rd +353 1 668 1055 e, Dublin 4 mail@rkd.le g, Ireland rkd.ie